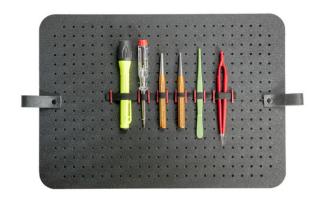

## perforated board

perforated board, can be fitted individually

| Part denomination          | perforated board       |
|----------------------------|------------------------|
| Part number                | 497000171              |
| GTIN /EAN                  | 4006793497115          |
| customs tariff number      | 39269097               |
| customs tariff number      | RO                     |
| Fittings                   | - without accessories  |
|                            | - padded rear panel    |
| Dimensions outside (WxDxH) | 400 mm x 2 mm x 280 mm |
| Weight                     | 280 g                  |
| Material                   | - ABS plastic          |
| Color                      | black                  |
| dimensions of packaging PU | 410 mm x 3 mm x 300 mm |
| (WxDxH)                    |                        |
| weight incl. packaging PU  | 0.3 kg                 |
| dimensions of euro-pallet  | 1200 mm x 800 mm x     |